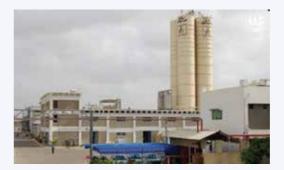

### **FACTORIES**

- 1. Soorty Green Factory Unit No-14, at Karachi having approx. covered area of 610,000 sq. ft.
- 2. Different Factories for M/s Soorty Textile Mills.
- 3. Pak petro factory at Jubail, Saudia Arabia.
- 4. Factory for Ali-ghee at Karachi
- 5. Factory for M/s Artistic Denim Ltd.
- 6. Factory for M/s Rajby Pvt Ltd
- 7. Powerhouse for M/s Gul Ahmed Pt Itd.
- 8. Factory for M/s National food Ltd.
- 9. Factory for Sukkur Beverages, Sukkur.
- 10. Factory for National Food Industries Covered Area 400,000 sq. ft.
- 11. Gowdons for Chawla Industries Covered Area 500,000 sq. ft.
- 12. Al-Abid Textiles, Karachi