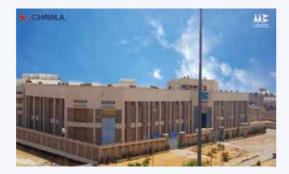

### **FACTORIES**

- 1. Soorty Green Factory Unit No-14, at Karachi having approx. covered area of 610,000 sq. ft.
- 2. Different Factories for M/s Soorty Textile Mills.
- 3. Pak petro factory at Jubail, Saudia Arabia.
- 4. Factory for Ali-ghee at Karachi
- 5. Factory for M/s Artistic Denim Ltd.
- 6. Factory for M/s Rajby Pvt Ltd
- 7. Powerhouse for M/s Gul Ahmed Pt Itd.
- 8. Factory for M/s National food Ltd.
- 9. Factory for Sukkur Beverages, Sukkur.
- 10. Factory for National Food Industries Covered Area 400,000 sq. ft.
- 11. Gowdons for Chawla Industries Covered Area 500,000 sq. ft.
- 12. Al-Abid Textiles, Karachi